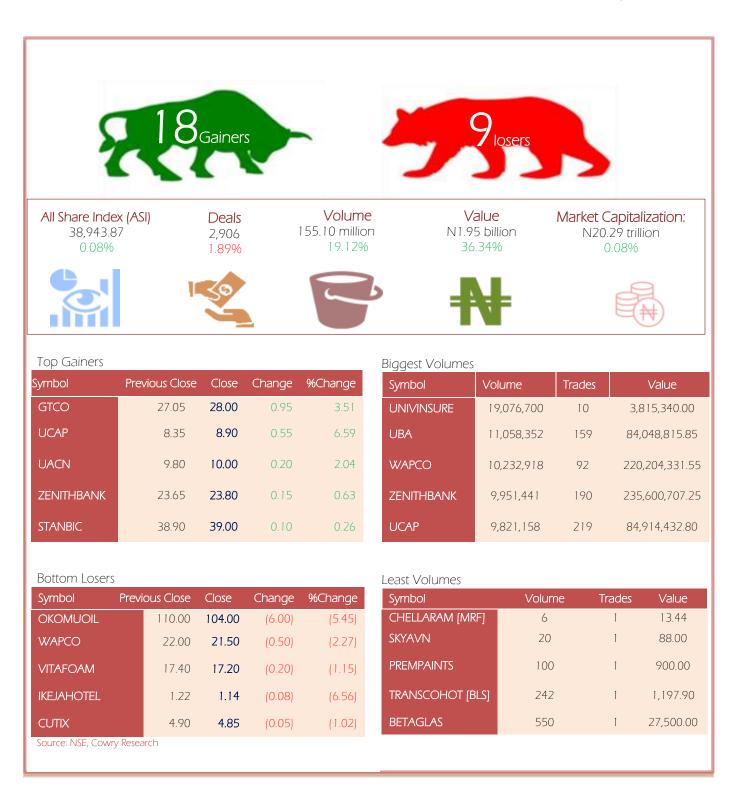

MPR: 11.50% Aug'21 Inflation Rate: 17.01% Q2 2021 Real GDP: 5.01%





| Symbol           | P. Close      | High         | Low          | Close        | Change | %Change | Trades   | Volume                 | Value                     |
|------------------|---------------|--------------|--------------|--------------|--------|---------|----------|------------------------|---------------------------|
| ABCTRANS         | 0.33          | 0.33         | 0.33         | 0.33         | 0.00   | 0.00    | 5        | 10,337                 | 3,287.06                  |
| ACADEMY          | 0.39          | 0.39         | 0.39         | 0.39         | 0.00   | 0.00    | 5        | 34,130                 | 13,974.60                 |
| ACCESS           | 9.00          | 9.10         | 9.00         | 9.00         | 0.00   | 0.00    | 155      | 3,280,238              |